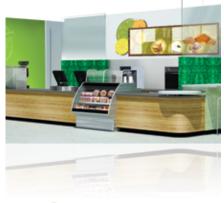

This bright and modern bakery bistro features servery and seating elements thoughtfully crafted of recycled materials, locally sourced fresh foods, and ethically sourced coffees and teas.

Unique to the Sodexo Retail Collection, ZeBi is all about surprising and delighting students and pampering their palettes with sandwiches and salads that made to order, yet delivered fast.

#### results

With low installation costs, ZeBi offers a hip new bakery bistro that serves up sustenance with a healthy sprinkling of sustainability and social consciousness mixed in. Available as a retrofit of an existing coffee shop or as a brand new build-out, the concept is designed as a "stand alone" retail offer, well positioned for all day parts. ZeBi will keep more dollars onsite, increasing consumer penetration, frequency and loyalty.