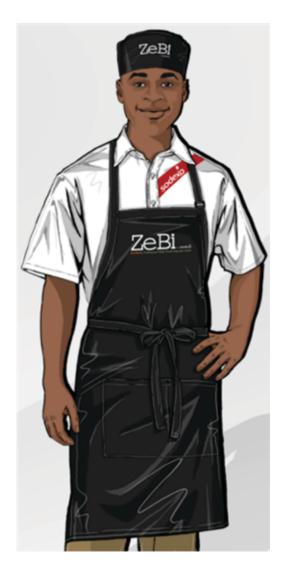

## chef works

Tan Twill Casual Pant

BNBK - BLK Black Beanie with ZeBi Logo on Front (Design #99270)

White Short Sleeve Polo Shirt Men: 401183-WHT Women: 401211-WHT

F8 - BLK Butcher Apron with ZeBi Logo Center Chest (Design #99271)