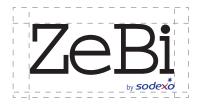

### clear space

The logo's clear space is the surrounding space, and needs to be kept clear of any text or imagery. The clear space on all sides must be equal to the vertical part of the ""Z".