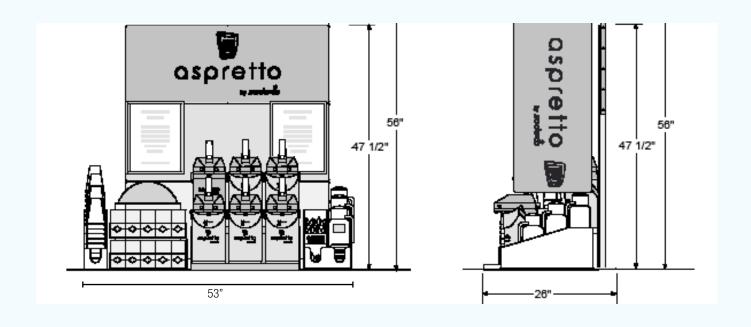

# **Aspretto Coffee Large Volume**

sodexo

|   |            |                 |                                             |        |        | by SOOEXO  |
|---|------------|-----------------|---------------------------------------------|--------|--------|------------|
|   | Don #      | Desc            |                                             | Size   | Qty    | Order Qty  |
|   | 1032204    | Coffee Server   | Digital TF Server                           | 1½ gal | 1 ea   |            |
|   | 1013081    | Water Filter    | for EQHP25L Coffee Brewer                   |        | 1 ea   |            |
|   | H720       | Gourmet Filters | for Coffee or Tea, Paper                    | _      | 500/cs |            |
|   | 1032205    | Funnel          | for TF Server                               |        | 1 ea   |            |
|   | 1032207    | Base Only       | Additional Base Only - Sold Separately      |        | 1 ea   |            |
|   | 1032208    | Plate Only      | Additional Plate Only - Sold Separately     |        | 1 ea   |            |
|   | 38391.1001 | Drip Tray Kit   | Kit Sold Separately                         |        | 1 ea   |            |
|   | 1032210    | Digital Display | Temperature Digital Display sold Separately |        | 1 ea   |            |
|   | pretto     |                 |                                             | retto  |        | 47 1/2"    |
| - |            |                 | 127*                                        |        |        | <b>-</b> ≠ |