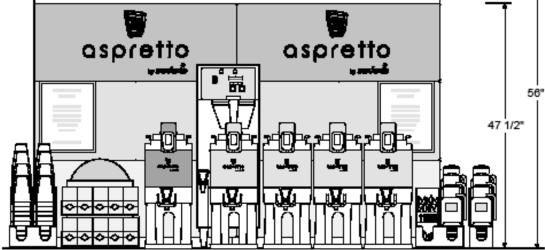

# **Aspretto Coffee Large Volume**

sodexo

|   |            |                 |                                             |        |        | by SOOEXO  |
|---|------------|-----------------|---------------------------------------------|--------|--------|------------|
|   | Don #      | Desc            |                                             | Size   | Qty    | Order Qty  |
|   | 1032204    | Coffee Server   | Digital TF Server                           | 1½ gal | 1 ea   |            |
|   | 1013081    | Water Filter    | for EQHP25L Coffee Brewer                   |        | 1 ea   |            |
|   | H720       | Gourmet Filters | for Coffee or Tea, Paper                    | _      | 500/cs |            |
|   | 1032205    | Funnel          | for TF Server                               |        | 1 ea   |            |
|   | 1032207    | Base Only       | Additional Base Only - Sold Separately      |        | 1 ea   |            |
|   | 1032208    | Plate Only      | Additional Plate Only - Sold Separately     |        | 1 ea   |            |
|   | 38391.1001 | Drip Tray Kit   | Kit Sold Separately                         |        | 1 ea   |            |
|   | 1032210    | Digital Display | Temperature Digital Display sold Separately |        | 1 ea   |            |
|   | pretto     |                 |                                             | retto  |        | 47 1/2"    |
| - |            |                 | 127*                                        |        |        | <b>-</b> ≠ |